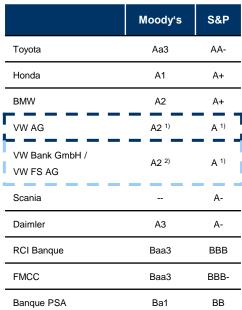

### **Rating History (04/30/2015)**

1) Outlook: stable 2) Outlook: Review for Upgrade

Volkswagen Financial Services AG has a solid and stable rating history.

**Data Source: Reuters** 

THE KEY TO MOBILITY