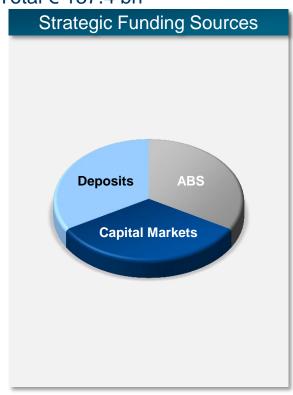

### **Diversified Funding Strategy ensures Liquidity for Growth**

- Development of local diversified funding sources is essential for a sustainable growth path
- Standardised programs increase brand recognition for investors and ensure attractive pricings

### **Funding structure Volkswagen Financial Services**

Total € 137.4 bn