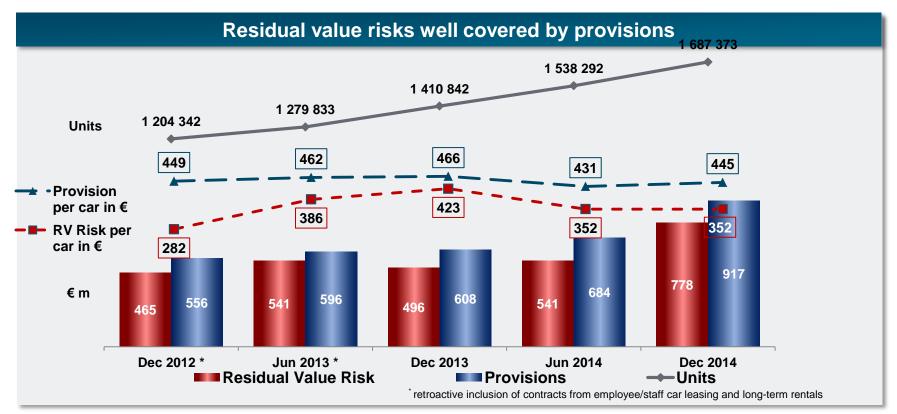

ures |            |  |  |  |
|---------------------|------------|--|--|--|
| Total assets        | € 137.4 bn |  |  |  |
| Equity              | € 15.2 bn  |  |  |  |
| Customer deposits   | € 26.2 bn  |  |  |  |
| Operating profit    | € 1.7 bn   |  |  |  |
| Employees           | 12,821     |  |  |  |
| Contracts (units)   | 12.4 m     |  |  |  |



## **Contract portfolio Volkswagen Financial Services**



THE KEY TO MOBILITY

### **Growth dimensions**



### **MAN Finance Initial Success – Foundation for Growth**



## **Risk management**



<sup>\*</sup> Shareholder Risk + Issuer Risk + Counterparty Risk + lump sum for non-quantified Risk: Liquidity Risk, Strategic Risk, Reputational Risk

### **VW Financial Services – Credit risks**



### **VW Financial Services – Residual value**



## Growth of Volkswagen Automotive leads to Growth of Financial Services





### **Diversified Funding Strategy ensures Liquidity for Growth**

- Development of local diversified funding sources is essential for a sustainable growth path
- Standardised programs increase brand recognition for investors and ensure attractive pricings

### **Funding structure Volkswagen Financial Services**

Total € 137.4 bn





### Volkswagen Financial Services' Worldwide Capital Market Activities



THE KEY TO MOBILITY

## **DCM Activities (2014 + Q1 2015)**

|