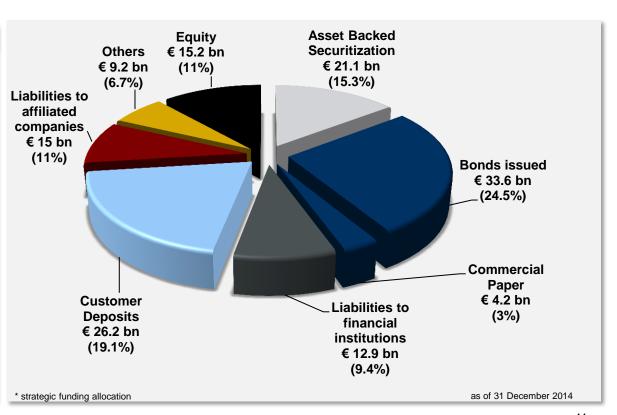

E KEY TO MOBILITY

### **Growth dimensions**



### **MAN Finance Initial Success – Foundation for Growth**



## **Risk management**



<sup>\*</sup> Shareholder Risk + Issuer Risk + Counterparty Risk + lump sum for non-quantified Risk: Liquidity Risk, Strategic Risk, Reputational Risk

### **VW Financial Services – Credit risks**



### **VW Financial Services – Residual value**



## Growth of Volkswagen Automotive leads to Growth of Financial Services





### **Diversified Funding Strategy ensures Liquidity for Growth**

- Development of local diversified funding sources is essential for a sustainable growth path
- Standardised programs increase brand recognition for investors and ensure attractive pricings

### **Funding structure Volkswagen Financial Services**

Total € 137.4 bn





### Volkswagen Financial Services' Worldwide Capital Market Activities



THE KEY TO MOBILITY

## **DCM Activities (2014 + Q1 2015)**

|