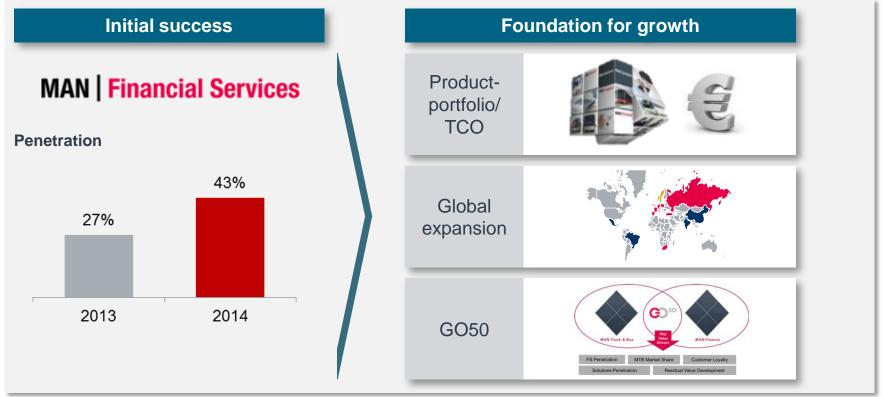

**Financial Services** BUGATTI USA / Canada / Spain / Argentina **BENTLEY** Scania Financial Services Porsche Holding Financial Services PORSCHE Porsche Financial Services Remaining companies

## **Volkswagen Financial Services at a Glance (12/31/2014)**



| Key company figures |            |  |  |  |
|---------------------|------------|--|--|--|
| Total assets        | € 137.4 bn |  |  |  |
| Equity              | € 15.2 bn  |  |  |  |
| Customer deposits   | € 26.2 bn  |  |  |  |
| Operating profit    | € 1.7 bn   |  |  |  |
| Employees           | 12,821     |  |  |  |
| Contracts (units)   | 12.4 m     |  |  |  |



## **Contract portfolio Volkswagen Financial Services**



THE KEY TO MOBILITY

### **Growth dimensions**



### **MAN Finance Initial Success – Foundation for Growth**



## **Risk management**



<sup>\*</sup> Shareholder Risk + Issuer Risk + Counterparty Risk + lump sum for non-quantified Risk: Liquidity Risk, Strategic Risk, Reputational Risk

### **VW Financial Services – Credit risks**



### **VW Financial Services – Residual value**



## Growth of Volkswagen Automotive leads to Growth of Financial Services





### **Diversified Funding Strategy ensures Liquidity for Growth**

- Development of local diversified funding sources is essential for a sustainable growth path
- Standardised programs increase brand recognition for investors and ensure attractive pricings

### **Funding structure Volkswagen Financial Services**

Total € 137.4 bn





### Volkswagen Financial Services' Worldwide Capital Market Activities



THE KEY TO MOBILITY

## **DCM Act