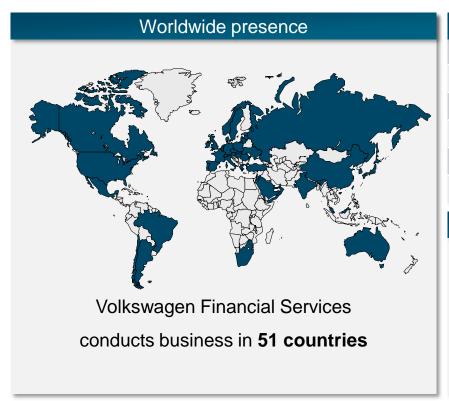

## **Volkswagen Financial Services at a Glance (12/31/2014)**

| Key company figures |            |  |  |  |
|---------------------|------------|--|--|--|
| Total assets        | € 137.4 bn |  |  |  |
| Equity              | € 15.2 bn  |  |  |  |
| Customer deposits   | € 26.2 bn  |  |  |  |
| Operating profit    | € 1.7 bn   |  |  |  |
| Employees           | 12,821     |  |  |  |
| Contracts (units)   | 12.4 m     |  |  |  |