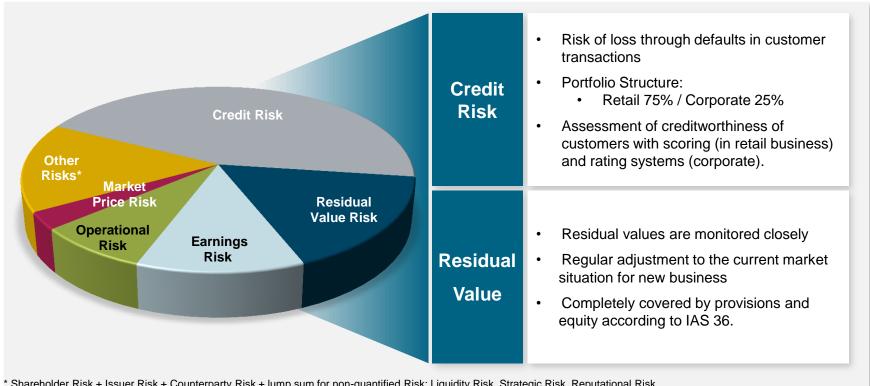

## **Risk management**

<sup>\*</sup> Shareholder Risk + Issuer Risk + Counterparty Risk + lump sum for non-quantified Risk: Liquidity Risk, Strategic Risk, Reputational Risk

### **VW Financial Services – Credit risks**

### **VW Financial Services – Residual value**