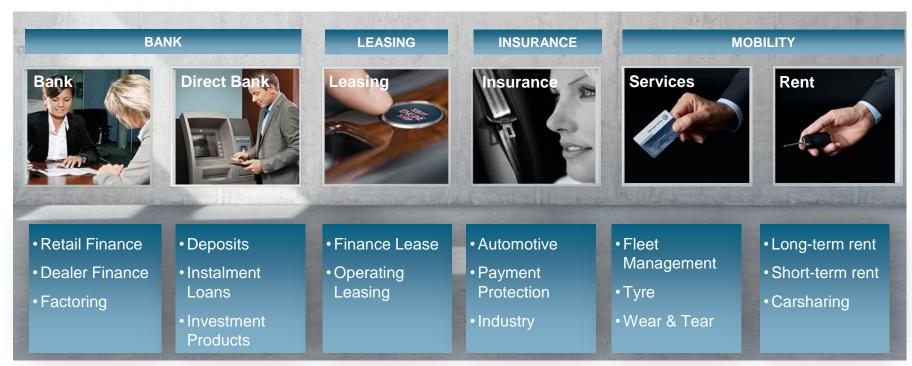

## Volkswagen Financial Services offers the whole Range of Services under one roof