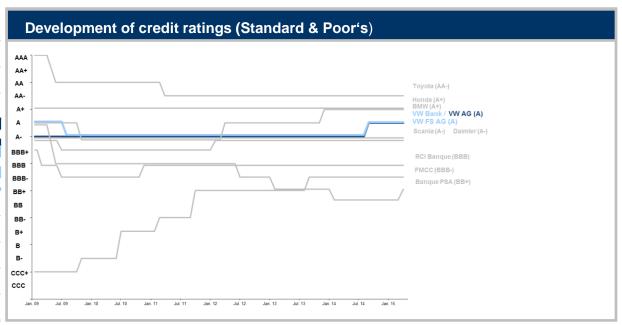

### **Rating History (04/30/2015)**

1) Outlook: stable 2) Outlook: Review for Upgrade

Volkswagen Financial Services AG has a solid and stable rating history.

**Data Source: Reuters** 

THE KEY TO MOBILITY