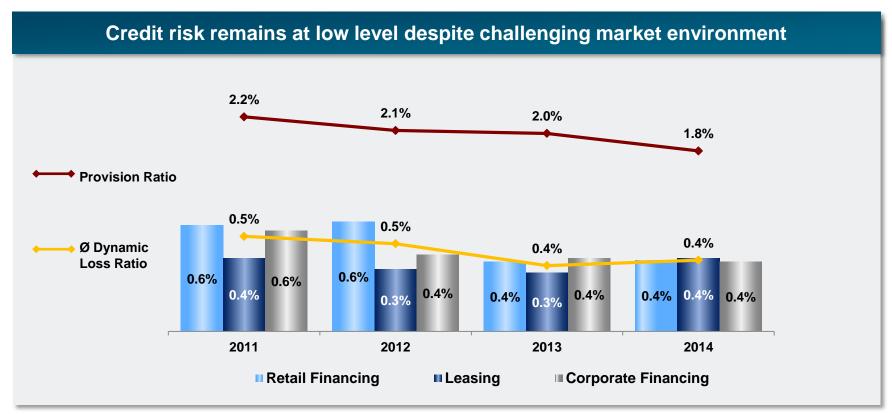

es at a Glance (12/31/2014)**



| Key company figures |            |  |  |  |
|---------------------|------------|--|--|--|
| Total assets        | € 137.4 bn |  |  |  |
| Equity              | € 15.2 bn  |  |  |  |
| Customer deposits   | € 26.2 bn  |  |  |  |
| Operating profit    | € 1.7 bn   |  |  |  |
| Employees           | 12,821     |  |  |  |
| Contracts (units)   | 12.4 m     |  |  |  |



## **Contract portfolio Volkswagen Financial Services**



THE KEY TO MOBILITY

### **Growth dimensions**



### **MAN Finance Initial Success – Foundation for Growth**



## **Risk management**



<sup>\*</sup> Shareholder Risk + Issuer Risk + Counterparty Risk + lump sum for non-quantified Risk: Liquidity Risk, Strategic Risk, Reputational Risk

### **VW Financial Services – Credit risks**



### **VW Financial Services – Residual value**



## Growth of Volkswagen Automotive leads to Growth of Financial Services





### **Diversified Funding Strategy ensures Liquidity for Growth**

- Development of local diversified funding sources is essential for a sustainable growth path
- Standardised programs increase brand recognition for investors and ensure attractive pricings

### **Funding structure Volkswagen Financial Services**

Total € 137.4 bn





### Volkswagen Financial Services' Worldwide Capital Market Activities



THE KEY TO MOBILITY

## **DCM Activities (2014 + Q1 2015)**

|