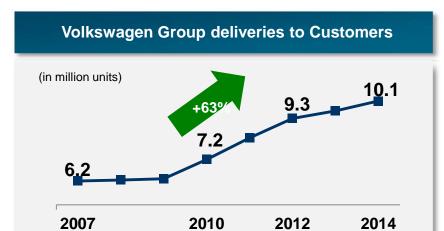

Total assets        | € 137.4 bn |  |  |  |
| Equity              | € 15.2 bn  |  |  |  |
| Customer deposits   | € 26.2 bn  |  |  |  |
| Operating profit    | € 1.7 bn   |  |  |  |
| Employees           | 12,821     |  |  |  |
| Contracts (units)   | 12.4 m     |  |  |  |



## **Contract portfolio Volkswagen Financial Services**



THE KEY TO MOBILITY

### **Growth dimensions**



### **MAN Finance Initial Success – Foundation for Growth**



## **Risk management**



<sup>\*</sup> Shareholder Risk + Issuer Risk + Counterparty Risk + lump sum for non-quantified Risk: Liquidity Risk, Strategic Risk, Reputational Risk

### **VW Financial Services – Credit risks**



### **VW Financial Services – Residual value**



## Growth of Volkswagen Automotive leads to Growth of Financial Services





### **Diversified Funding Strategy ensures Liquidity for Growth**

- Development of local diversified funding sources is essential for a sustainable growth path
- Standardised programs increase brand recognition for investors and ensure attractive pricings

### **Funding structure Volkswagen Financial Services**

Total € 137.4 bn





### Volkswagen Financial Services' Worldwide Capital Market Activities



THE KEY TO MOBILITY

## **DCM Activities (2014 + Q1 2015)**

|