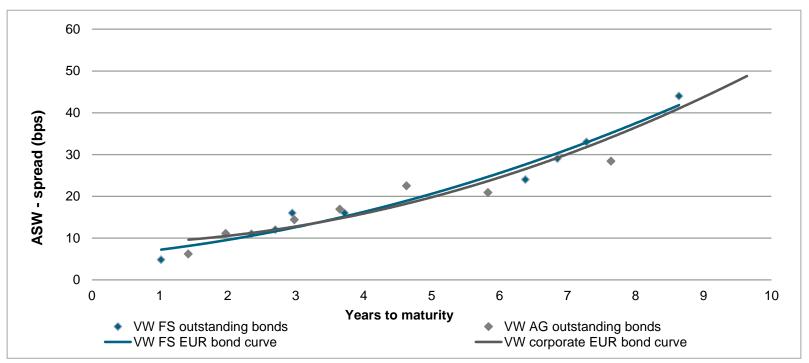

## Investor's Risk Evaluation - Bond Curve Volkswagen AG compared to Volkswagen Financial Services AG

THE KEY TO MOBILITY