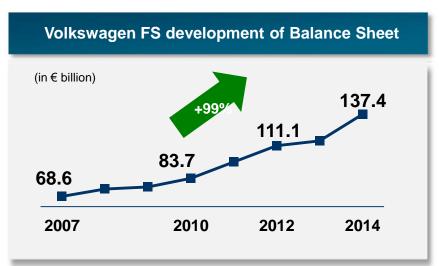

otal assets        | € 137.4 bn |  |  |  |
| Equity              | € 15.2 bn  |  |  |  |
| Customer deposits   | € 26.2 bn  |  |  |  |
| Operating profit    | € 1.7 bn   |  |  |  |
| Employees           | 12,821     |  |  |  |
| Contracts (units)   | 12.4 m     |  |  |  |



## **Contract portfolio Volkswagen Financial Services**



THE KEY TO MOBILITY

### **Growth dimensions**



### **MAN Finance Initial Success – Foundation for Growth**



## **Risk management**



<sup>\*</sup> Shareholder Risk + Issuer Risk + Counterparty Risk + lump sum for non-quantified Risk: Liquidity Risk, Strategic Risk, Reputational Risk

### **VW Financial Services – Credit risks**



### **VW Financial Services – Residual value**



## Growth of Volkswagen Automotive leads to Growth of Financial Services





### **Diversified Funding Strategy ensures Liquidity for Growth**

- Development of local diversified funding sources is essential for a sustainable growth path
- Standardised programs increase brand recognition for investors and ensure attractive pricings

### **Funding structure Volkswagen Financial Services**

Total € 137.4 bn





### Volkswagen Financial Services' Worldwide Capital Market Activities



THE KEY TO MOBILITY

## **DCM Activities (2014 + Q1 2015)**

|