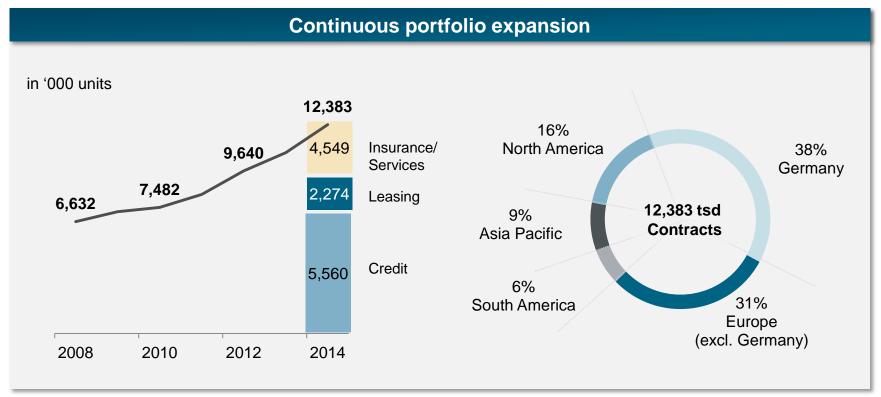

Services Power Engineering VOLKSWAGEN FINANCIAL SERVICES** Audi AKTIENGESELLSCHAFT SEAT Commercial ŠKODA Vehicles **Financial Services** BUGATTI USA / Canada / Spain / Argentina **BENTLEY** Scania Financial Services Porsche Holding Financial Services PORSCHE Porsche Financial Services Remaining companies

## **Volkswagen Financial Services at a Glance (12/31/2014)**



| Key company figures |            |  |  |  |
|---------------------|------------|--|--|--|
| Total assets        | € 137.4 bn |  |  |  |
| Equity              | € 15.2 bn  |  |  |  |
| Customer deposits   | € 26.2 bn  |  |  |  |
| Operating profit    | € 1.7 bn   |  |  |  |
| Employees           | 12,821     |  |  |  |
| Contracts (units)   | 12.4 m     |  |  |  |



## **Contract portfolio Volkswagen Financial Services**



THE KEY TO MOBILITY

### **Growth dimensions**



### **MAN Finance Initial Success – Foundation for Growth**



## **Risk management**



<sup>\*</sup> Shareholder Risk + Issuer Risk + Counterparty Risk + lump sum for non-quantified Risk: Liquidity Risk, Strategic Risk, Reputational Risk

### **VW Financial Services – Credit risks**



### **VW Financial Services – Residual value**



## Growth of Volkswagen Automotive leads to Growth of Financial Services





### **Diversified Funding Strategy ensures Liquidity for Growth**

- Development of local diversified funding sources is essential for a sustainable growth path
- Standardised programs increase brand recognition for investors and ensure attractive pricings

### **Funding structure Volkswagen Financial Services**

Total € 137.4 bn